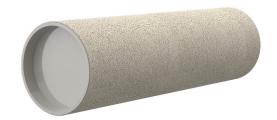

# **Cement-coated wall sleeve**

with special coating

# ZVR100/350 fc

: 1200100350

For installation in waterproof concrete tank. Coating merges seamlessly with the concrete.

#### **Material:**

- Pipe: PVC-U
- Closing cover: PE