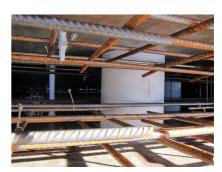

### **Advantages:**

- low weight
- Simple installation in the formwork
- Can be cut to length on site
- Can be used in all types of waterproof concrete wall including element construction

### **Application range:**

• Waterproof concrete stress class 1, waterproof concrete stress class 2

#### DIN:

• Waterproof concrete stress class 1, waterproof concrete stress class 2

Wall sleeve ID (mm): 100
Wall sleeve OD 115
(mm): 15
wall thickness (mm): 350