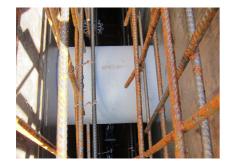

### **Advantages:**

- low weight
- Simple installation in the formwork
- Can be cut to length on site
- Can be used in all types of waterproof concrete wall including element construction

### **Application range:**

• Waterproof concrete stress class 1, waterproof concrete stress class 2

#### DIN:

• Waterproof concrete stress class 1, waterproof concrete stress class 2

Wall sleeve ID (mm): 100
Wall sleeve OD 115
(mm): 15
wall thickness (mm): 350